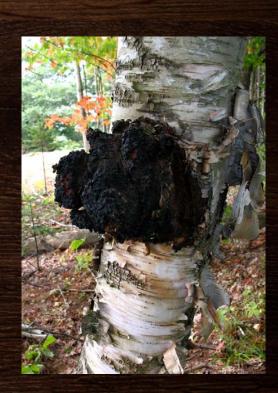

#### Non-Timber Forest Products

- Christmas Trees
- Maple Syrup
- Fruits, Berries, & Mushrooms
- Medicinal Plants