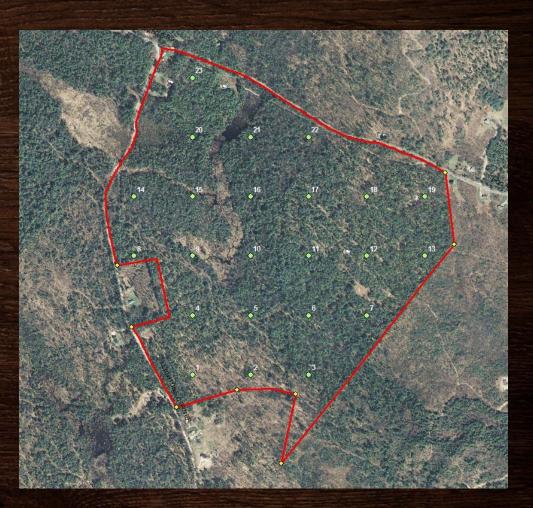

## Representative Sample

- As diversity increases, required sampling intensity increases
- Random, Non-biased

# Quantitative Data Collection

- The prism counts trees proportional to size
- Record Species & Diameter
- Break down Products